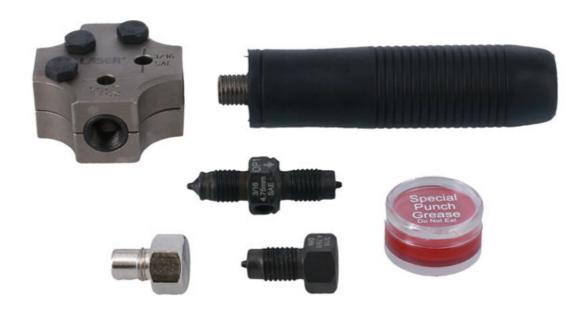

## Werkzeug zum Bördeln der Bremsleitung

Compact, hand-held brake pipe flaring tool for convenient on-vehicle brake pipe repair and maintenance even when access is restricted. The tool has a dual head for creating both DIN single flares and SAE double flares and the flare type is clearly marked for easy identification. Simple to use, a stop-plug sets the correct length of pipe and the flare is formed by turning the punch into the cast body to compress the pipe end. The set includes dies and punches for the two most common brake pipe sizes (4.75mm and 3/16") as well as a pot of punch grease. A robust, quality tool engineered to produce precision flares every time.

## **Additional Information**

- Handgeführtes Werkzeug zum Bördeln der Bremsleitung
- Doppelkopf für SAE- und DIN-Bördelung
- Für Verwendung am Fahrzeug - zeitsparend

http://lasertools.co.uk/product/6728