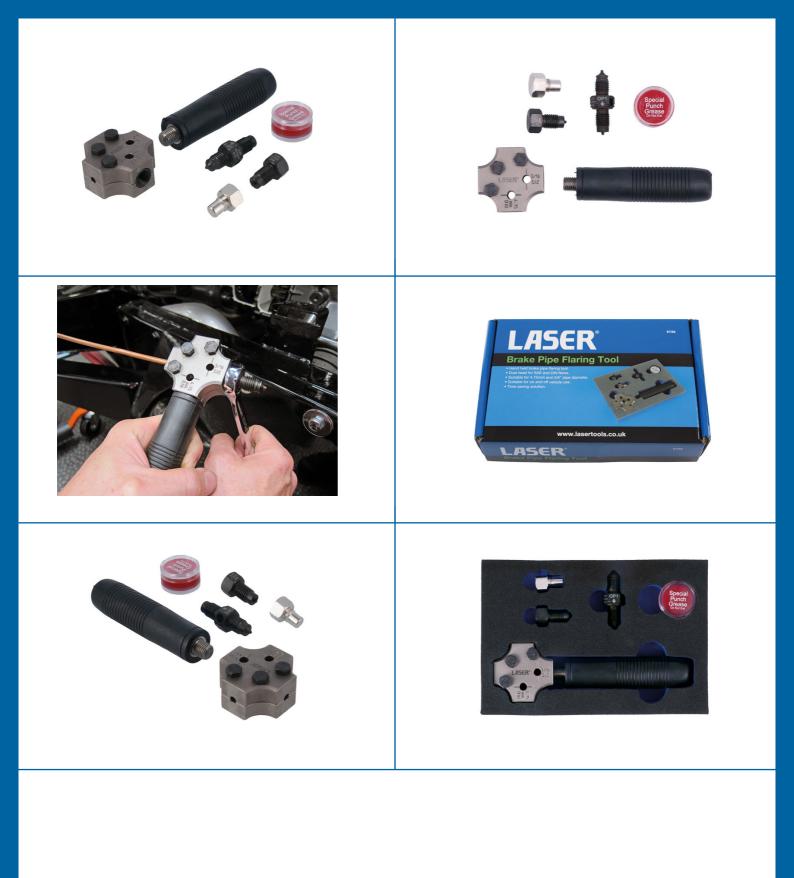

## Werkzeug zum Bördeln der Bremsleitung

Compact, hand-held brake pipe flaring tool for convenient on-vehicle brake pipe repair and maintenance even when access is restricted. The tool has a dual head for creating both DIN single flares and SAE double flares and the flare type is clearly marked for easy identification. Simple to use, a stop-plug sets the correct length of pipe and the flare is formed by turning the punch into the cast body to compress the pipe end. The set includes dies and punches for the two most common brake pipe sizes (4.75mm and 3/16") as well as a pot of punch grease. A robust, quality tool engineered to produce precision flares every time.

## **Additional Information**

- Handgeführtes Werkzeug zum Bördeln der Bremsleitung
- Doppelkopf für SAE- und DIN-Bördelung
- Für Verwendung am Fahrzeug - zeitsparend

http://lasertools.co.uk/product/6728